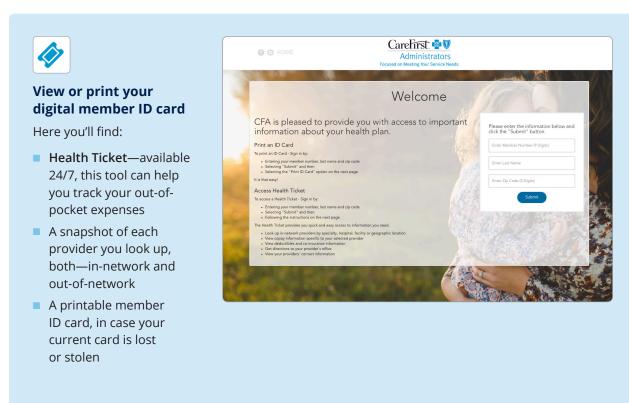

## Request member ID cards

If your card is lost or stolen, request a new one by completing the steps. The new card will be shipped to your mailing address.