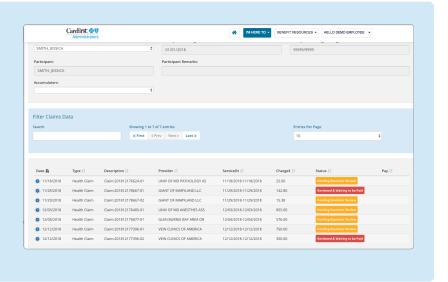

# View claims and benefit information

- Search for claims
- Check any claim status
- View claims by category:
  - □ Medical
  - □ Dental
  - □ Vision