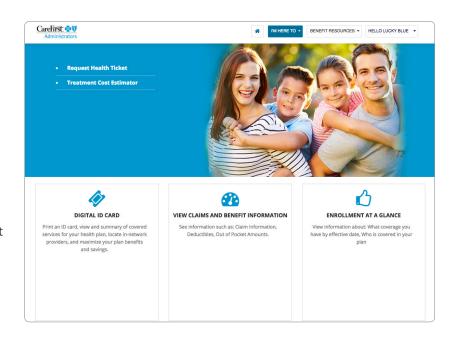

# **Visit Our New Member Portal**

We want to empower our members with easy health care access and the right information to help them make confident choices. With this goal in mind, you have the **cfablue.com** member portal—a place where you can access important health information quickly, easily and securely.

#### At cfablue.com, you can:

- View digital member ID cards
- View claims and benefits information
- Submit claims
- Find providers
- Request member ID cards
- Estimate treatment costs

To get started, visit **cfablue.com** and click *Log In* or *Register* on the top right hand corner. The homepage presents everything at your fingertips.

The primary features available, once you're logged into the member portal, are as follows: